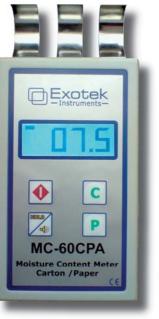

### Moisture Content Meter for Paper and Carton MC-60CPA

#### **Features:**

- Direct read out of Moisture Content in percent water.
- Not penetrating, no pins
- Auto power Off
- Selectable Alarm Threshold
- Audio Alarm
- Hold Function

| TECHNICAL<br>SPECIFICATION | MC-60CPA                                                                                                                                                        |
|----------------------------|-----------------------------------------------------------------------------------------------------------------------------------------------------------------|
| INTENDED USER              | Quality inspectors in production of Paper and<br>Fiber Boards, Packing Industry, Publishers<br>Print shops and Libraries                                        |
| MATERIALS                  | Carton, Cardboard, Paper, Tissue Filter<br>Paper, Crepe paper, Packaging paper, Fluting<br>paper, Craft paper, Offset paper, Corrugated<br>Fiberboard           |
| MEASURING PRINCIPLE        | Capacitance measuring type<br>Detection of dielectric changes due to<br>variation of Moisture Content in the material<br>using an alternating electrical field. |
| MEASURING RANGE -PAPER     | Paper: 0% - 33 % H <sub>2</sub> O<br>Cardboard: 0% - 175 % H <sub>2</sub> O                                                                                     |
| MEASURING ACCURACY         | Approximately ± 2 %                                                                                                                                             |
| MEASURING GROUPS           | 12                                                                                                                                                              |
| SCANNING DEPTH (FIXED)     | up to 50 mm                                                                                                                                                     |
| AUTOMATIC SHUT DOWN        | Yes                                                                                                                                                             |
| BATTERY WARNING            | Yes, status indication                                                                                                                                          |
| WORKING RANGE              | -10°C/+60°C                                                                                                                                                     |
| DISPLAY                    | Graphical LCD display with back light                                                                                                                           |
| RESOLUTION                 | 0,1 %                                                                                                                                                           |
| CASING                     | ABS Plastic                                                                                                                                                     |
| SENSOR                     | Stainless passivated spring steel                                                                                                                               |
| BATTERY                    | 9 V alkaline                                                                                                                                                    |
| CARRYING BAG               | Artificial Leather                                                                                                                                              |
| SIZE (L x W x H)           | 150 x 72 x 25 mm                                                                                                                                                |
| WEIGHT (INCL. BATTERY)     | 150 g                                                                                                                                                           |
| WARRANTY                   | 2 Years                                                                                                                                                         |