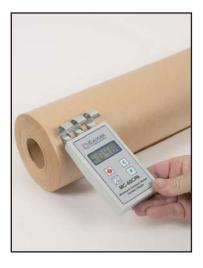

### **APPLICATIONS & FEATURES**

**The New MC-60CPA** is a microprocessor controlled hand-held moisture meter. It is reliable and simple to use and intended for rapid and non-destructive evaluation of the moisture content of paper, tissue carton and card board. The MC-60CPA can be used in production, inspection control and further treatment of paper materials.

#### **Features:**

- Direct read out of Moisture Content in percent water.
- Not penetrating, no pins
- Auto power Off
- Selectable Alarm Threshold
- Audio Alarm
- Hold Function

| TECHNICAL<br>SPECIFICATION | MC-60CPA                                                                                                                                                        |
|----------------------------|-----------------------------------------------------------------------------------------------------------------------------------------------------------------|
| INTENDED USER              | Quality inspectors in production of Paper and<br>Fiber Boards, Packing Industry, Publishers<br>Print shops and Libraries                                        |
| MATERIALS                  | Carton, Cardboard, Paper, Tissue Filter<br>Paper, Crepe paper, Packaging paper, Fluting<br>paper, Craft paper, Offset paper, Corrugated<br>Fiberboard           |
| MEASURING PRINCIPLE        | Capacitance measuring type<br>Detection of dielectric changes due to<br>variation of Moisture Content in the material<br>using an alternating electrical field. |
| MEASURING RANGE -PAPER     | Paper: 0% - 33 % H <sub>2</sub> O<br>Cardboard: 0% - 175 % H <sub>2</sub> O                                                                                     |
| MEASURING ACCURACY         | Approximately ± 2 %                                                                                                                                             |
| MEASURING GROUPS           | 12                                                                                                                                                              |
| SCANNING DEPTH (FIXED)     | up to 50 mm                                                                                                                                                     |
| AUTOMATIC SHUT DOWN        | Yes                                                                                                                                                             |
| BATTERY WARNING            | Yes, status indication                                                                                                                                          |
| WORKING RANGE              | -10°C/+60°C                                                                                                                                                     |
| DISPLAY                    | Graphical LCD display with back light                                                                                                                           |
| RESOLUTION                 | 0,1 %                                                                                                                                                           |
| CASING                     | ABS Plastic                                                                                                                                                     |
| SENSOR                     | Stainless passivated spring steel                                                                                                                               |
| BATTERY                    | 9 V alkaline                                                                                                                                                    |
| CARRYING BAG               | Artificial Leather                                                                                                                                              |
| SIZE (L x W x H)           | 150 x 72 x 25 mm                                                                                                                                                |
| WEIGHT (INCL. BATTERY)     | 150 g                                                                                                                                                           |
| WARRANTY                   | 2 Years                                                                                                                                                         |